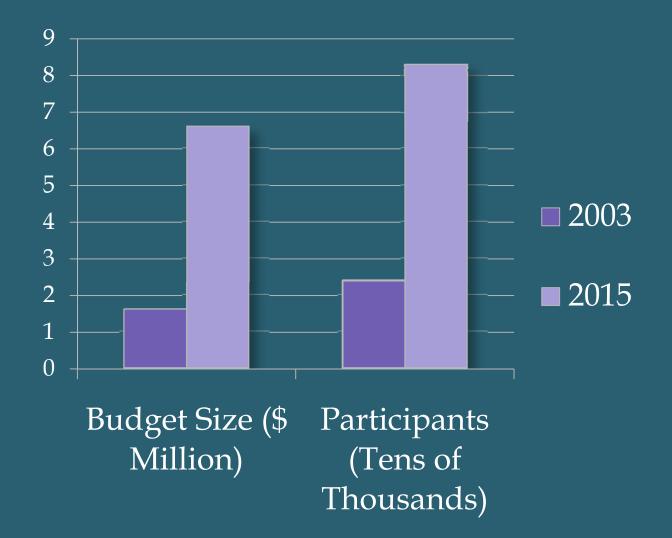

## **Revenues and Participants**

#### **Revenues and Participants**

## **Efficiency of Operations**

|                                                   | 2003   | 2010   | 2015   |
|---------------------------------------------------|--------|--------|--------|
| Cost to County per FTE of Program Staff           | 17,435 | 12,800 | 8,100  |
| Program Staff to Admin.<br>Staff Ratio ( in FTEs) | 4:1    | 8:1    | 8.5: 1 |
| Leveraging County \$                              | 1: 3.3 | 1: 6.3 | 1:9    |