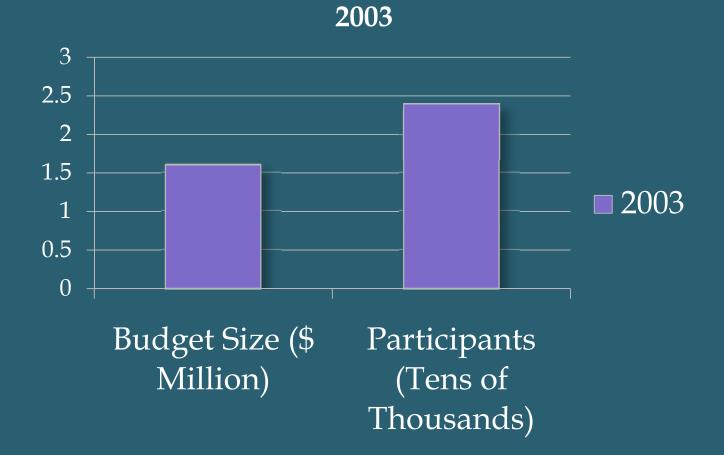

| 2,619,500                         |                                                                  |              |                            | 83,115                                              | 1822                    | 55,339                                      | 1,220                | \$446,250                                                       | 61                             | 16.1                                |  |

#### Programmatic Impact

Impact Table: (14<sup>th</sup> year)

- 83,000 participants;
- 1,820 volunteers (55,000 hours);
- 60 student interns; 130 youth employed;
- 1,200 partners; \$450,000 in in-kind support;
- \$467,000 in savings and added revenue to the county budget (net cost to county: \$235,000

## **Revenues and Participants**



#### **Revenues and Participants**



## **Efficiency of Operations**

|                                                   | 2003   | 2010   | 2015   |
|---------------------------------------------------|--------|--------|--------|
| Cost to County per FTE of Program Staff           | 17,435 | 12,800 | 8,100  |
| Program Staff to Admin.<br>Staff Ratio ( in FTEs) | 4:1    | 8:1    | 8.5: 1 |
| Leveraging County \$                              | 1: 3.3 | 1: 6.3 | 1:9    |

# 2016 Highlights

## Lease of Arnot Forest Facility

#### Arnot Forest Field Facility

**\***Overnight Camp

Only school in the Northeast for training Environment/Forest Camp School leaders

\* Forest Management/Agroforestry/ Permaculture/ Forest Products

Other 2016 Highlights
\*National Science Foundation grant with