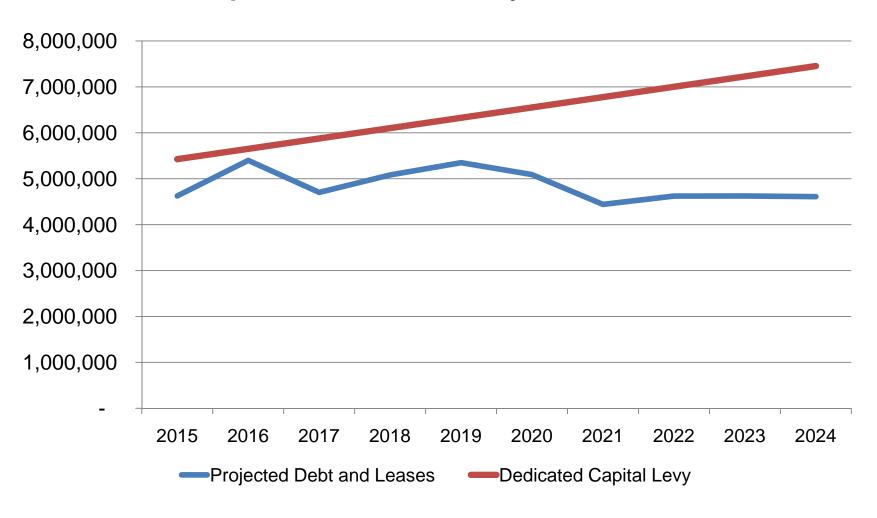

$0.00        | \$6.04        |
| <b>Terminal Security</b>  |              |        |           |               |               |               |
| and Expansion             | \$5.80       | \$0.00 | \$0.00    | \$0.00        | \$0.00        | \$5.80        |
| Total                     | \$14.51      | \$1.75 | \$0.90    | \$0.00        | \$0.00        | \$17.16       |

# 5-Year Capital Program – Solid Waste (In Millions)

|                             | 2016   | 2017   | 2018   | 2019   | 2020   | Total  |
|-----------------------------|--------|--------|--------|--------|--------|--------|
| Facilities and Site Upgrade | \$0.00 | \$0.42 | \$0.46 | \$0.25 | \$0.00 | \$1.13 |

#### Debt Service Projection, 2015-24



# Projected Debt Service vs. Revenue from Capital Plan Policy, 2015-24



### 2016-2020 Capital Program