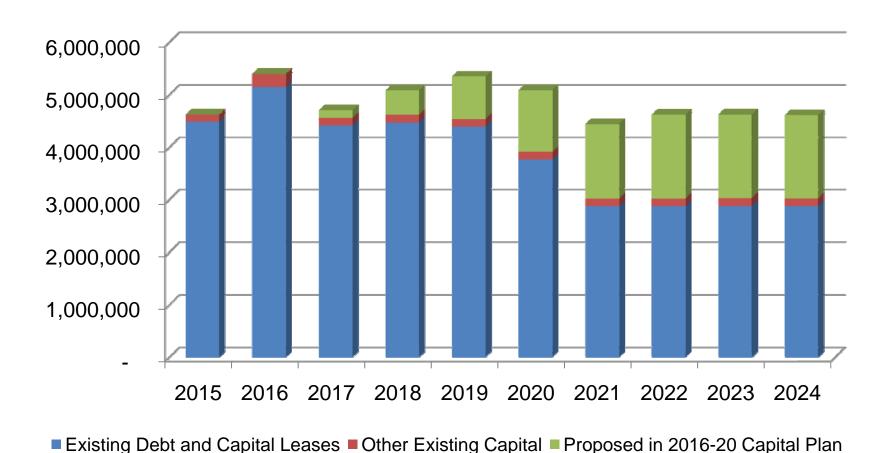

Overlay            | \$6.04       | \$0.00 | \$0.00    | \$0.00        | \$0.00        | \$6.04        |
| <b>Terminal Security</b>  |              |        |           |               |               |               |
| and Expansion             | \$5.80       | \$0.00 | \$0.00    | \$0.00        | \$0.00        | \$5.80        |
| Total                     | \$14.51      | \$1.75 | \$0.90    | \$0.00        | \$0.00        | \$17.16       |

# 5-Year Capital Program – Solid Waste (In Millions)

|                             | 2016   | 2017   | 2018   | 2019   | 2020   | Total  |
|-----------------------------|--------|--------|--------|--------|--------|--------|
| Facilities and Site Upgrade | \$0.00 | \$0.42 | \$0.46 | \$0.25 | \$0.00 | \$1.13 |

#### Debt Service Projection, 2015-24



# Projected Debt Service vs. Revenue from Capital Plan Policy, 2015-24



### 2016-2020 Capital Program